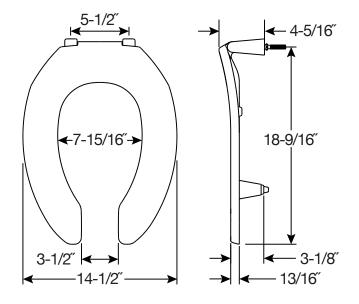

## **SPECIFICATIONS:**

Size: Elongated

Material: Plastic

Style: Open Front less Cover

Ring Bumpers: Two

Hinges: Plastic with Non-Corroding 300 Series Stainless Steel Posts and Pintles

Hardware: STA-TITE<sup>®</sup> Commercial Fastening System<sup>™</sup>