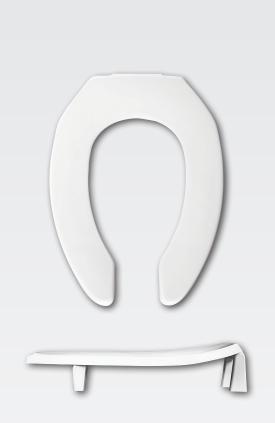

MEDIC-AID<sup>®</sup> HEAVY-DUTY PLASTIC TOILET SEAT

## **SPECIFICATIONS:**

Size: Elongated

Material: Plastic

Style: Open Front less Cover

Ring Bumpers: Two

Hinges: Plastic with Non-Corroding 300 Series Stainless Steel Posts and Pintles

Hardware: STA-TITE<sup>®</sup> Commercial Fastening System<sup>™</sup>